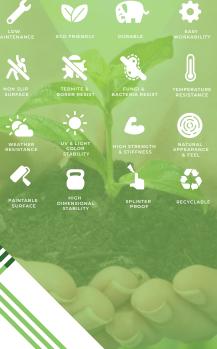

#### QUALITY

Wuddy undergoes stringent testing as per the internationally recognised ASTM standards to meet the customer expectations ensuring all the required quality parameters for Mechanical, Weathering and Thermal properties.

### WUDDY

WUDDY is proudly presented by KONSPEC- a pioneer in the polymer industry with more than three decades of expertise. Developed at KONSPEC's state of art NABL accredited lab, WUDDY is not only a green building material built it is also commercially viable, aesthetically appealing and completely recyclable. Made from post agricultural and industrial waste, WUDDY is eco -friendly as no trees are cut or used for manufacturing this product thus limiting deforestation. Absence of non-bio-degradable material and toxic dyes or additives, makes It a perfect wood-like substitute using natural fibers that are cast off from other industries thus reducing the carbon footprint

ufacturing technique-is to the final extrusion unparalleled in terms rp-proof and resistan termites and weather) to perform well in um care.

WUDDY is also splinter-free and anti-skid thus ensuring safety for children and adults. It can be installed effortlessly with standard wood working tools and it does not require post installation sanding, sealing or painting.