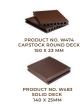

## DECKING

140 X 25MM

PRODUCT NO. W475 COLUMN - 100 X 100 MM

HANDRAIL

PRODUCT NO. W486 JOIST - 40 X 30 MM

PRODUCT NO. W485 SKIRTING - 70 X 12 MM PRODUCT NO. W480 L-ANGLE - 45 X 45 MM