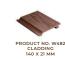

## CLADDING

COLUMNS

FRAMES

PRODUCT NO. W477 COLUMN - 73 X 60 MM

PRODUCT NO. W DOOR FRAME - 125 X 75 MM

ACCESSORIES

PRODUCT NO. W476 COLUMN - 100 X 50 MM

PRODUCT NO. W485 DT DIY TILE 150 X 150 MM